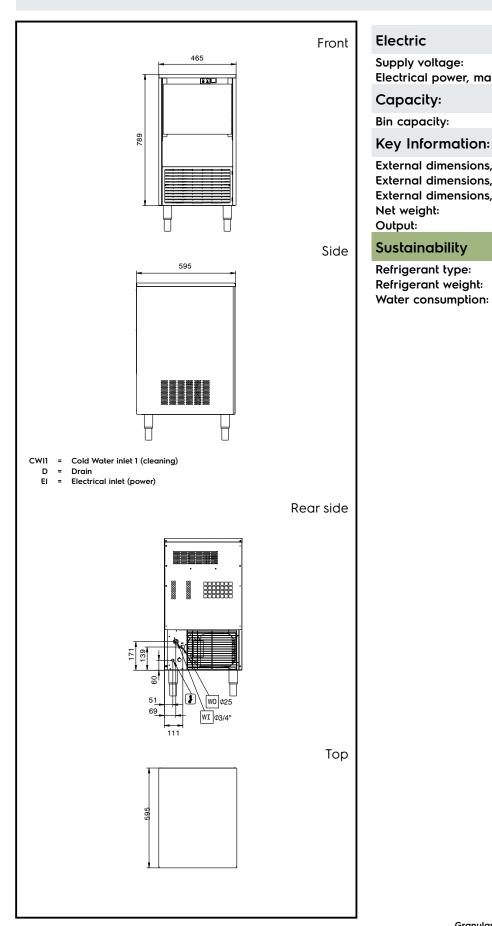

# Ice Makers Granular Ice XS, 88kg/24h, 20kg bin, water-cooled

| Electric                                                                                                             |                                                  |
|----------------------------------------------------------------------------------------------------------------------|--------------------------------------------------|
| Supply voltage:<br>Electrical power, max:                                                                            | 220-240 V/1N ph/50 Hz<br>0.55 kW                 |
| Capacity:                                                                                                            |                                                  |
| Bin capacity:                                                                                                        | ISO 9001; ISO 14001 kg                           |
| Key Information:                                                                                                     |                                                  |
| External dimensions, Width:<br>External dimensions, Depth:<br>External dimensions, Height:<br>Net weight:<br>Output: | 465 mm<br>595 mm<br>889 mm<br>58 kg<br>88 kg/day |
| Sustainability                                                                                                       |                                                  |
| Refrigerant type:<br>Refrigerant weight:<br>Water consumption:                                                       | R290<br>90 g<br>20.5 lt/hr                       |